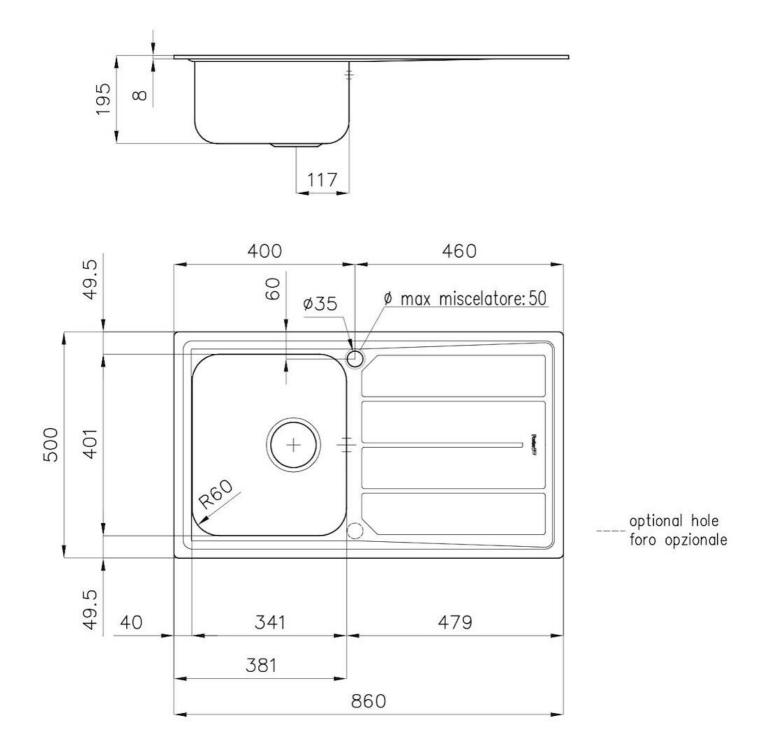

#### DETAILS

| Edge/Installation Type | Standard (8 mm Edge)                                            |
|------------------------|-----------------------------------------------------------------|
| Finish                 | Foster brushed                                                  |
| Material               | AISI 304 stainless steel                                        |
| Texture                | Foster brushed                                                  |
| Base                   | 45 cm                                                           |
| Dimensions             | 860x500 mm                                                      |
| Standard fittings      | Fixing hooks, gasket, drain, overflow and siphon, boxed packing |
| Mixer holes            | 1 standard hole - 2nd hole on request                           |
| Built-in hole          | 840 x 480 mm                                                    |

# Foster ==

| Drainer         | Yes        |
|-----------------|------------|
| Width           | 86 cm      |
| Bowl dimension  | 341x400mm  |
| Number of bowls | 1 bowl     |
| Waste fitting   | 3,5" drain |
|                 |            |

#### FEATURES

| 2nd / 3rd hole availaible | The sink can be customized with the execution on request of additional holes, usable for double-hole mixers, for remote controlled drains or for the installation of soap dispensers. The positions are marked on the drawings with dotted line holes. |
|---------------------------|--------------------------------------------------------------------------------------------------------------------------------------------------------------------------------------------------------------------------------------------------------|
| Added value               | Foster uses steel thicknesses higher than those used on average by other manufacturers. This is how, thanks to our long experience, we know how to make sinks of superior quality and with a better resistance to aging.                               |
| Basket 3,5" waste fitting | The drain is equipped with a large 3.5" drain, with the practical basket cap that prevents the discharge of solid parts.                                                                                                                               |
| Sliding brackets          |                                                                                                                                                                                                                                                        |